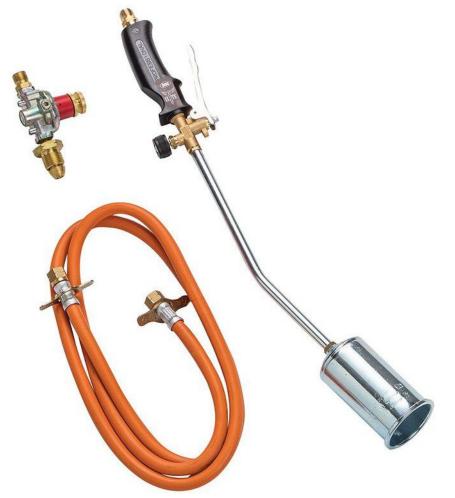

## **Description:**

The GT200S propane gas torch can be used in many applications such as Civil Engineering, Plumbing, Ground care and Roofing to name but a few. Each gas torch is supplied with a 0-4 Bar regulator and 5mtr gas hose.

## Specification:

- 200mm Stem
- Burner Head Diameter: 63mm
- 0-4 Bar Adjustable Regulator
- 5mtr Gas Hose
- Adjustable Heat
- Ignition: Naked Flame
- Weight: 1.5kgs