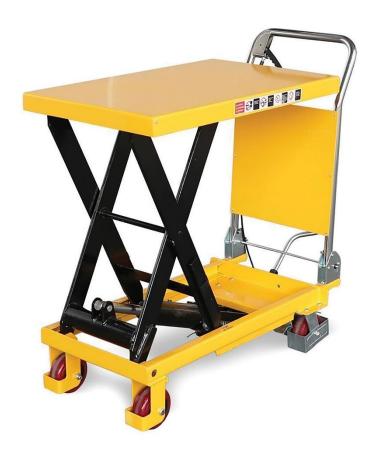

## **Description:**

The Elite Hydraulic Lifting Table has a lifting capacity of 150kg which is perfect for most small tool and plant repairs such as Compactor Plates, Generators and Engines to name but a few. The ELT150 Hydraulic Lifting Table can be used in Workshops, Garages and is easily folded down so that it can be transported in the back of an Estate Car or Small Breakdown Vehicle, ideal for carrying out repairs on site or in remote locations.

## **Specification:**

Lifting Capacity: 150kgs

Working Table Dimensions: 70 x 45 x 3.5cm

Maximum Height: 72cmMinimum Height: 10cm

Handle Height From Ground: 85cm

Wheel Diameter: 10cm

Weight: 40kg