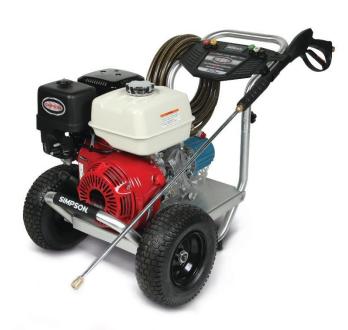

## **Description:**

The Simpson industrial cold water pressure washer is the perfect product for your hire fleet. Made in the USA using premium components the washer delivers an impressive 3800 Psi/262 bar water pressure and a flow rate of 13.2 litres per minute. Powered by a Honda® GX270 and a CAT Pump® ensures reliability and performance for increased revenue.

Housed in an Aircraft Grade Aluminum chassis complete with integral accessory storage and pneumatic tyres ensures the product is highly maneuverable.

**Product Code: PRO3800PW** 

## **Specification:**

Engine: Honda GX270

Flow Rate: 13.2ltr per min
Pressure: 262 Bar / 3800Psi
Pump: Cat Pumps - Triplex
Water Feed: Direct Only

Hose: Monster Braided 15mtr (50ft)

• Gun & Lance: Pro Gun & 40cm (20") Steel Lance

Nozzle Tips: 0, 15, 25, 40° & Soap
Chassis: Aircraft Grade Aluminium

Weight: 56kg